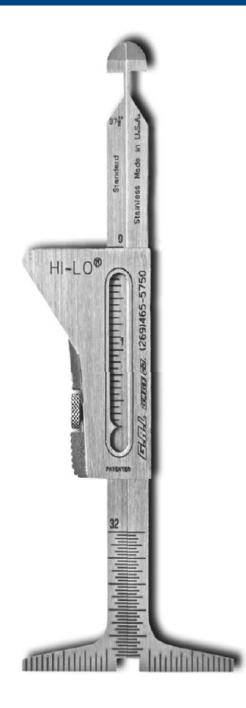

# HI – LO WELD GAUGE CAT # 1

USAGE Measures internal alignment

### FEATURES

- -A Gal Gage Co. product
- Made in USA
- Efficient for welding and quality control
- Long usage life, rust and corrosion resistant and
- exremely durable as well as being light weight
- Easy reading scale
- Available in either inch or metric

## **MEASUREMENT FUNCTIONS**

- Measures internal misalignment of pipe before and after tacking.

- This handy devise even measures scribe lines, crown height & weld fillet.

- Measures internal alignment of pipe after Fit-up/alignment, and cuts radiographic rejects.

- Measures fit-up gap, bevel on pipe and plate end preparation, and pipe and plate wall thickness.

**GAL – 1** 