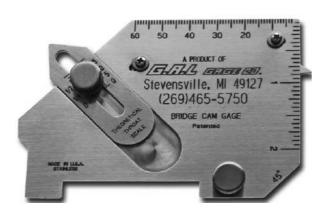

# BRIDGE CAM GAUGE \_\_\_\_CAT # 4

#### USAGE

For a wide variety of welding measurements

#### MATERIAL

Stainless Stell

#### FEATURES

- A Gal Gage Co. product
- Made in USA
- Efficient for welding and quality control
- Long usage life, rust and corrosion resistant and exremely durable as well as being light weight
- Easy reading scale
- Available in either inch or metric

## MEASUREMENT FUNCTIONS

- Angle of Preparation, 0° to 60°
- Excess Weld metal (Capping Size)
- Depth of Undercut
- Depth of Pitting
- Fillet Weld Throat Size
- Fillet Weld Length
- Misalignment (High-Low)