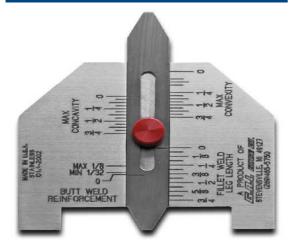

## AUTOMATIC WELD SIZE WELD GAUGE CAT#6

## **MEASUREMENT FUNCTIONS**

- Check the throat of the fillet welds
- Check Reinforcement
- Determine the leg size of the fillet welds
- To check the permissible tolerance of convexity with the new, improved auto weld size gauge you can meet specification for butt and fillet type welds.
- Redesigned gauge is pocket size, easy to use and has thumb screw adjustable replacing old, hard to operate rivet.
- Automatically shown convexity and concavity sizes has been predetermined in accordance with AWS D1.1 Paragraph 3.6.